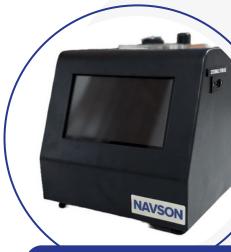

## NT12000 SPIN COATER

SPIN COATER

SPIN COATER

DESIGNED FOR EFFORTLESS
EXPERIMENTATION. ITS COMPACT YET
POWERFUL BUILD ENABLES HIGHER RPM
EXPLORATION. THE FEATURE-RICH TOUCH
INTERFACE ENSURES MAXIMUM COMFORT AND
USABILITY FOR UNPARALLELED USAGE.

## **NOTABLE FEATURES**

**COMPACT AND POWERFUL** 

**RPM RANGE: 0-12000** 

PROGRAMMABLE UPTO 10 STEPS

**REAL TIME RPM FEEDBACK** 

EXTERNAL USB STORAGE TO EXPORT RECIPES

INTERCHANGEABLE CHUCK

VIBRATION FREE COATING